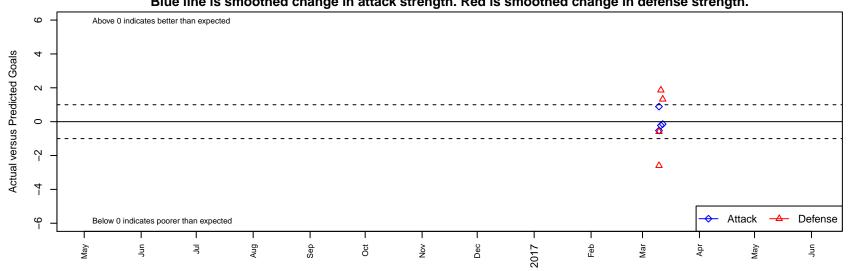

Dots are actual minus expected GF (blue circles) and GA (red triangles).

Blue line is smoothed change in attack strength. Red is smoothed change in defense strength.

| date       | home                   |   | away                                 |   | venue                                    | pred.home | pred.away |
|------------|------------------------|---|--------------------------------------|---|------------------------------------------|-----------|-----------|
| 2017-03-12 | FC Pride Elite Red B99 | 1 | South Los Angeles United Academy B99 | 1 | 2016 NV Players Showcase U-18 Treasure I | 1.14      | 2.32      |
| 2017-03-11 | Beach FC B99           | 1 | FC Pride Elite Red B99               | 1 | 2016 NV Players Showcase U-18 Treasure I | 2.86      | 1.22      |
| 2017-03-10 | FC Pride Elite Red B99 | 2 | Albion SC Academy B99                | 3 | 2016 NV Players Showcase U-18 Treasure I | 1.11      | 2.41      |
| 2017-03-10 | Oxnard Wave B99        | 6 | FC Pride Elite Red B99               | 0 | 2016 NV Players Showcase U-18 Treasure I | 3.40      | 0.52      |